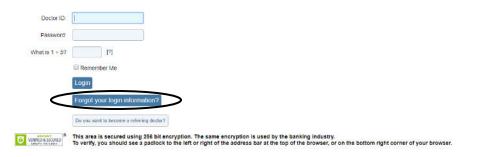

### Step-by-step tutorial for Referring Doctor's portal:





Working in close partnership with our referring doctors is an important aspect of the care we provide. We value each and every referral and take great pride in providing a warm, comfortable and technologically advanced environment. Our friendly staff is here to assist you when you need us. Please contact us today so we can provide the great treatment your patients deserve.

Referring doctors can click here to log into our online system.











### Referring Doctor's Area





# **Referring Doctor's Area**





### **Referring Doctor's Area**





## **Referring Doctor's Area**





Please reach out to us if you need any further help.
We love working with you!
Sincerely, Dr. Fry Hidi and the staff of
Vinings Endodontics