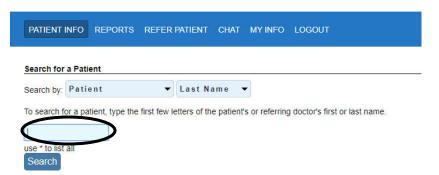

### Referring Doctor's Area

# **Referring Doctor's Area**

### **Referring Doctor's Area**