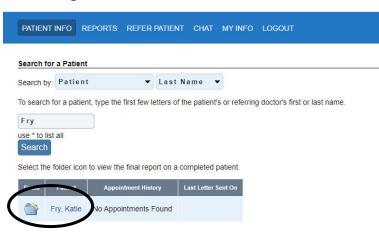

### Referring Doctor's Area

# **Referring Doctor's Area**

### **Referring Doctor's Area**